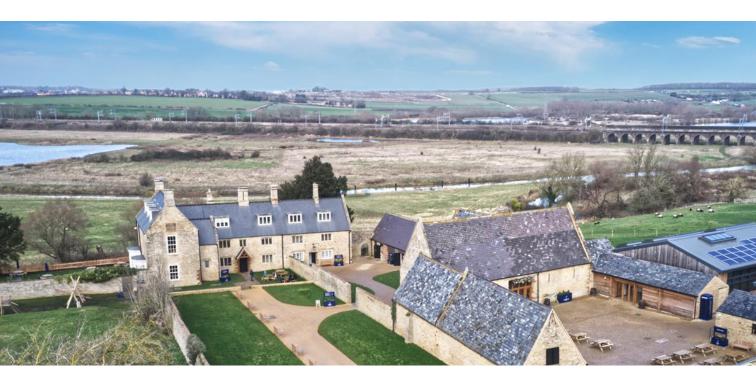

# The Farmhouse Apartment

#### **Your Stay With Us**

Enjoy a relaxing break in our 17th Century Farmhouse Apartment.

Set out over two floors the Farmhouse can accommodate up to 6 people. Benefiting from an en-suite master bedroom with a second double bedroom that has access to a bathroom.

The living floor boast the best views Northamptonshire has to offer.

Along with a fully kitted out kitchen the living floor offers formal dining and a quiet place to relax.

www.chesterhouseestate.org

To book your stay at Chester House visit www.chesterhouseestate.org